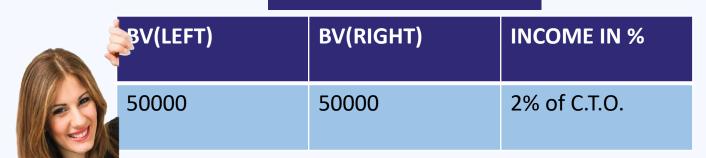

## **4.HOUSE BONUS**

| BV(LEFT) | BV(RIGHT) | INCOME IN %  |                                            |
|----------|-----------|--------------|--------------------------------------------|
| <b>~</b> |           |              | EXAMPLE                                    |
| 250000   | 250000    | 2% of C.T.O. | CURRENT MONTH FRESH B.V. OF COMPANY = 1 CR |
|          |           |              | OUR CURRENT MONTH POWER LEG B.V. = 20 LACS |
|          |           |              | TOTAL ACHIEVER POWER LEG = 80 LACS         |