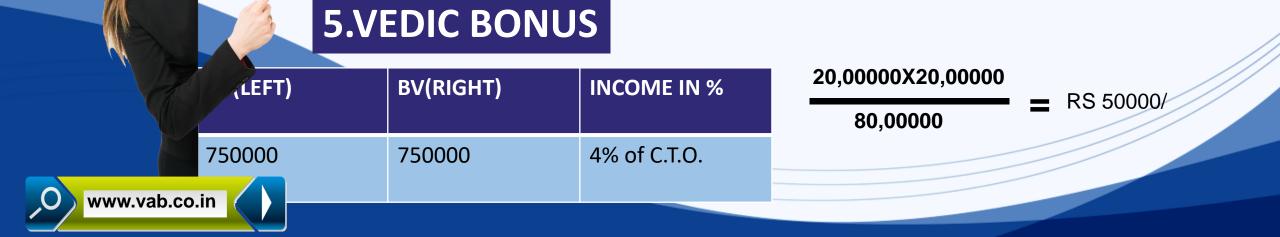

## **4.HOUSE BONUS**

| BV(LEFT) | BV(RIGHT) | INCOME IN %  |                                            |
|----------|-----------|--------------|--------------------------------------------|
| <b>~</b> |           |              | EXAMPLE                                    |
| 250000   | 250000    | 2% of C.T.O. | CURRENT MONTH FRESH B.V. OF COMPANY = 1 CR |
|          |           |              | OUR CURRENT MONTH POWER LEG B.V. = 20 LACS |
|          |           |              | TOTAL ACHIEVER POWER LEG = 80 LACS         |